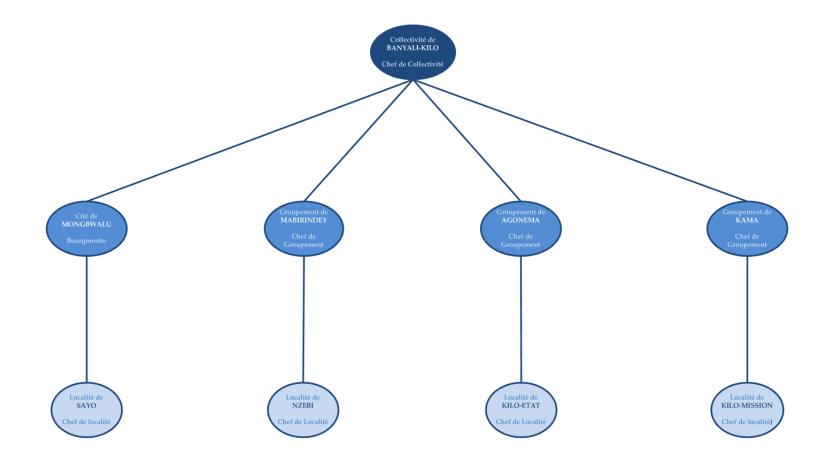

# I. Collectivity of Banyali-Kilo

#### Additional Information

The governance structure in Mongbwalu is slightly different than the other villages cited in the Case due to its size. Because Mongbwalu has more than 20,000 residents, it is considered a city (*ville*) and has a *Bourgemestre* (Mayor) rather than a chef de village or groupement. The *Bourgemestre* of Mongbwalu is the only *Bourgemestre* in the Case. The structure in relation to the *Chef de Collectivité* is roughly the same as that of the *Chef de Goupement* (i.e. the *Bourgemestre* is subordinate to the *Chef de Collectivité*). The only difference is that to verify information at the local level, the *Bourgemestre* relies on the *Chef de Quartier/Avenue* rather than the *Chef de Village*.

#### II. Collectivity of Walendu-Djatsi<sup>7</sup>

<sup>&</sup>lt;sup>7</sup> The Registry notes that it was unable to reach Gola but can provide information with respect to this village in another report should the Chamber so wish. No. ICC-01/04-02/06 11/19