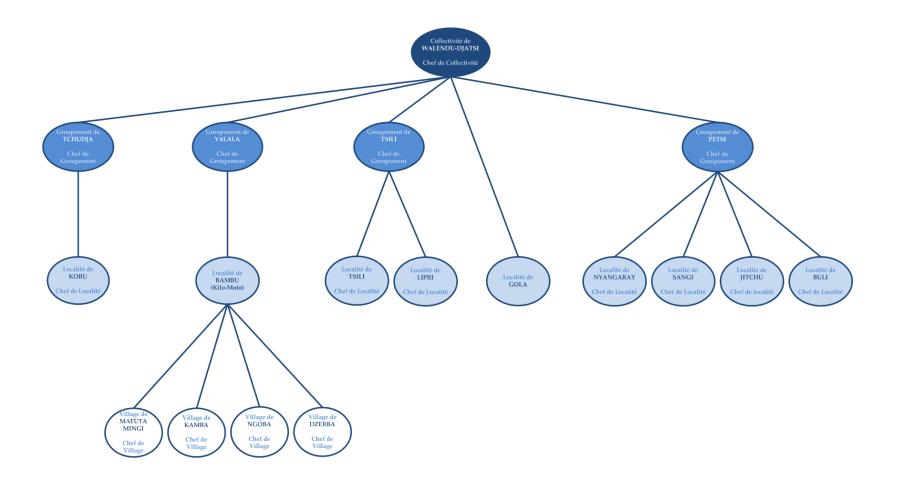

#### II. Collectivity of Walendu-Djatsi<sup>7</sup>

<sup>&</sup>lt;sup>7</sup> The Registry notes that it was unable to reach Gola but can provide information with respect to this village in another report should the Chamber so wish. No. ICC-01/04-02/06 11/19

#### Additional Information

Bambu, also known as Kilo-moto, is actually a set of at least four sub -villages/localites within the groupement Yalala in the collectivite Walendu-Djatsi. The sub-villages include Mafuta Mingi, Kamba, Ngoba and Dzerba.

| Additional Information                                                         |                                                                                                                                                                                                                                                                                                                                                                                                                                                                                                                                                                                                                                                                                                                                                                                                                                                                                                                                                                                                                                                                                                                                                                                                                                                                                                                                                                                                                                                                                                                                                                                                                                                                                                                                                                                                                                                                                                                                                                                                                                                                                                                                |
|--------------------------------------------------------------------------------|--------------------------------------------------------------------------------------------------------------------------------------------------------------------------------------------------------------------------------------------------------------------------------------------------------------------------------------------------------------------------------------------------------------------------------------------------------------------------------------------------------------------------------------------------------------------------------------------------------------------------------------------------------------------------------------------------------------------------------------------------------------------------------------------------------------------------------------------------------------------------------------------------------------------------------------------------------------------------------------------------------------------------------------------------------------------------------------------------------------------------------------------------------------------------------------------------------------------------------------------------------------------------------------------------------------------------------------------------------------------------------------------------------------------------------------------------------------------------------------------------------------------------------------------------------------------------------------------------------------------------------------------------------------------------------------------------------------------------------------------------------------------------------------------------------------------------------------------------------------------------------------------------------------------------------------------------------------------------------------------------------------------------------------------------------------------------------------------------------------------------------|
| Tsili is a village/localite within the groupement of Tsili in the collectivity | e Walendu-Djatsi. Other villages within                                                                                                                                                                                                                                                                                                                                                                                                                                                                                                                                                                                                                                                                                                                                                                                                                                                                                                                                                                                                                                                                                                                                                                                                                                                                                                                                                                                                                                                                                                                                                                                                                                                                                                                                                                                                                                                                                                                                                                                                                                                                                        |
| Tsili Groupement include Lipri, Katho, Avetso, Depka and Mbijo.                |                                                                                                                                                                                                                                                                                                                                                                                                                                                                                                                                                                                                                                                                                                                                                                                                                                                                                                                                                                                                                                                                                                                                                                                                                                                                                                                                                                                                                                                                                                                                                                                                                                                                                                                                                                                                                                                                                                                                                                                                                                                                                                                                |
|                                                                                |                                                                                                                                                                                                                                                                                                                                                                                                                                                                                                                                                                                                                                                                                                                                                                                                                                                                                                                                                                                                                                                                                                                                                                                                                                                                                                                                                                                                                                                                                                                                                                                                                                                                                                                                                                                                                                                                                                                                                                                                                                                                                                                                |
|                                                                                | ilmost no official documentation                                                                                                                                                                                                                                                                                                                                                                                                                                                                                                                                                                                                                                                                                                                                                                                                                                                                                                                                                                                                                                                                                                                                                                                                                                                                                                                                                                                                                                                                                                                                                                                                                                                                                                                                                                                                                                                                                                                                                                                                                                                                                               |
| has survived the 2002-2003 war.                                                | ecords existing at the time were                                                                                                                                                                                                                                                                                                                                                                                                                                                                                                                                                                                                                                                                                                                                                                                                                                                                                                                                                                                                                                                                                                                                                                                                                                                                                                                                                                                                                                                                                                                                                                                                                                                                                                                                                                                                                                                                                                                                                                                                                                                                                               |
| burned and that record keeping began again in earnest in 2006.                 |                                                                                                                                                                                                                                                                                                                                                                                                                                                                                                                                                                                                                                                                                                                                                                                                                                                                                                                                                                                                                                                                                                                                                                                                                                                                                                                                                                                                                                                                                                                                                                                                                                                                                                                                                                                                                                                                                                                                                                                                                                                                                                                                |
|                                                                                |                                                                                                                                                                                                                                                                                                                                                                                                                                                                                                                                                                                                                                                                                                                                                                                                                                                                                                                                                                                                                                                                                                                                                                                                                                                                                                                                                                                                                                                                                                                                                                                                                                                                                                                                                                                                                                                                                                                                                                                                                                                                                                                                |
|                                                                                |                                                                                                                                                                                                                                                                                                                                                                                                                                                                                                                                                                                                                                                                                                                                                                                                                                                                                                                                                                                                                                                                                                                                                                                                                                                                                                                                                                                                                                                                                                                                                                                                                                                                                                                                                                                                                                                                                                                                                                                                                                                                                                                                |
|                                                                                |                                                                                                                                                                                                                                                                                                                                                                                                                                                                                                                                                                                                                                                                                                                                                                                                                                                                                                                                                                                                                                                                                                                                                                                                                                                                                                                                                                                                                                                                                                                                                                                                                                                                                                                                                                                                                                                                                                                                                                                                                                                                                                                                |
|                                                                                |                                                                                                                                                                                                                                                                                                                                                                                                                                                                                                                                                                                                                                                                                                                                                                                                                                                                                                                                                                                                                                                                                                                                                                                                                                                                                                                                                                                                                                                                                                                                                                                                                                                                                                                                                                                                                                                                                                                                                                                                                                                                                                                                |
|                                                                                |                                                                                                                                                                                                                                                                                                                                                                                                                                                                                                                                                                                                                                                                                                                                                                                                                                                                                                                                                                                                                                                                                                                                                                                                                                                                                                                                                                                                                                                                                                                                                                                                                                                                                                                                                                                                                                                                                                                                                                                                                                                                                                                                |
|                                                                                |                                                                                                                                                                                                                                                                                                                                                                                                                                                                                                                                                                                                                                                                                                                                                                                                                                                                                                                                                                                                                                                                                                                                                                                                                                                                                                                                                                                                                                                                                                                                                                                                                                                                                                                                                                                                                                                                                                                                                                                                                                                                                                                                |
| nost of those affected by the conflict of                                      | completed participation forms but that                                                                                                                                                                                                                                                                                                                                                                                                                                                                                                                                                                                                                                                                                                                                                                                                                                                                                                                                                                                                                                                                                                                                                                                                                                                                                                                                                                                                                                                                                                                                                                                                                                                                                                                                                                                                                                                                                                                                                                                                                                                                                         |
|                                                                                | table of the second sec |