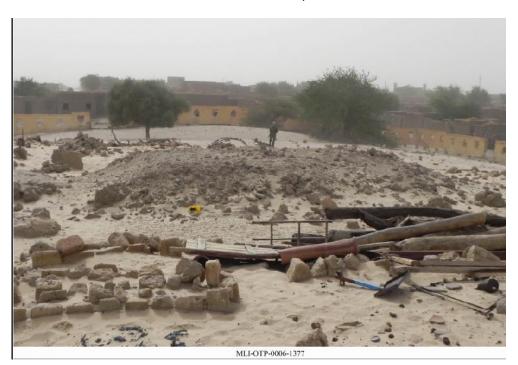

## Sous scellés, EX PARTE, réservé au Bureau du Procureur

MLI-OTP-0024-0537, p.0630 MLI-OTP-0006-1377

Mausoleée Cheikh Sidi El Mokhtar Ben Sid Mouhammad Al Kabir Al Kounti avant/après les attaques

Pursuant to Pre-Trial Chamber I's Order, ICC-01/12-01/13-41, uated to Inovember 2015, this document is reclassified as 'Public'
Pursuant to Trial Chamber VIII's instructions dated 21 October 2016, this document is reclassified as 'Public'
ICC-01/12-01/15-4-Anx7 21-10-2016 2/2 EK T

Mausolée de Cheikh Sidi El Mokhtar Ben Mouhammed Ben Cheikh Sidi Elmokhtar Al Kabir el Kounti, photo :

## MLI-OTP-0024-0537, p.0630