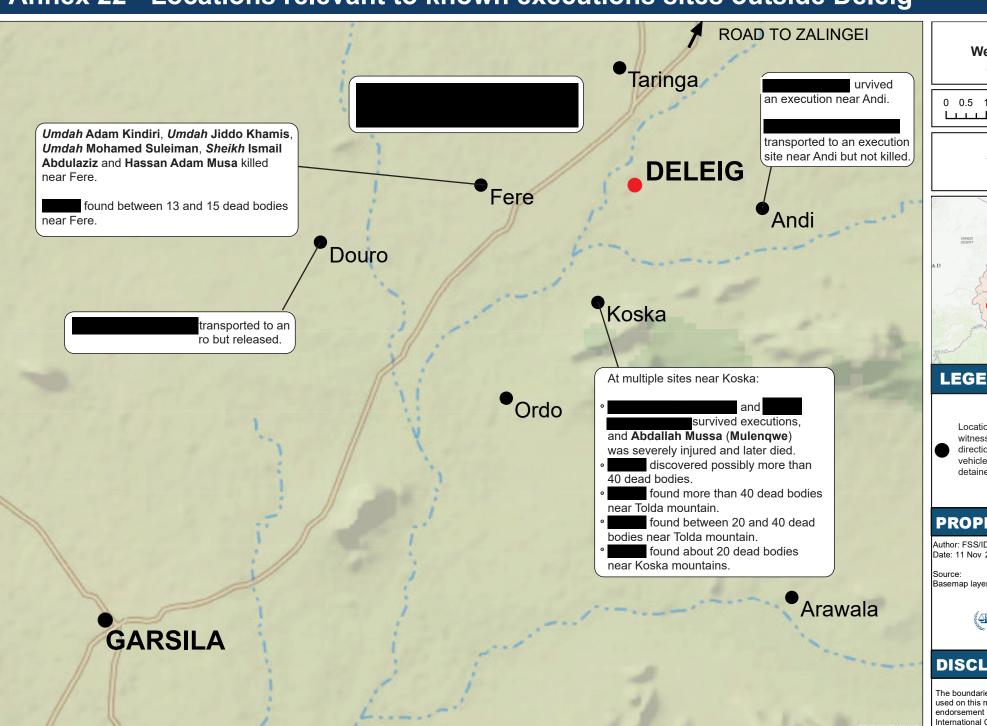

### Annex 22 - Locations relevant to known executions sites outside Deleig

Deleig, West Darfur, **SUDAN** 

0 0.5 1 2 Kilometers

#### Sources (Annex 22 – Locations relevant to known execution sites outside Deleig):

Execution sites in the area of Koska, to the south of Deleig:

- [REDACTED] survived executions, and Abdallah Mussa (Mulenqwe) was severely injured and later died: [REDACTED].
- Prosecution witnesses found dead bodies: [REDACTED].

Execution sites in the area near Fere, to the west of Deleig:

- Umdah Adam Kindiri, Umdah Jiddo Khamis, Umdah Mohamed Suleiman, Sheikh Ismail Abdulaziz and Hassan Adam Musa killed near Fere: [REDACTED].
- [REDACTED] found dead bodies: [REDACTED].

See also [REDACTED].

#### **Execution site to the northwest of Deleig:**

• [REDACTED].

Execution site near Andi, to the east of Deleig:

- [REDACTED] survived an execution near Andi: [REDACTED].
- [REDACTED] transported to an execution site near Andi but not killed: [REDACTED.

Execution site near Douro, to the west of Deleig:

• [REDACTED] transported to an execution site near Douro but released: [REDACTED].

Locations used by witnesses to describe the direction of travel of vehicles transporting detainees outside of Deleig:

- Koska: [REDACTED].
- Andi: [REDACTED].
- Zalingei: [REDACTED].
- Fere: [REDACTED].
- Taringa: [REDACTED].
- Garsila: [REDACTED].
- Arawala: [REDACTED].
- **Ordo:** [REDACTED].
- **Douro:** [REDACTED].