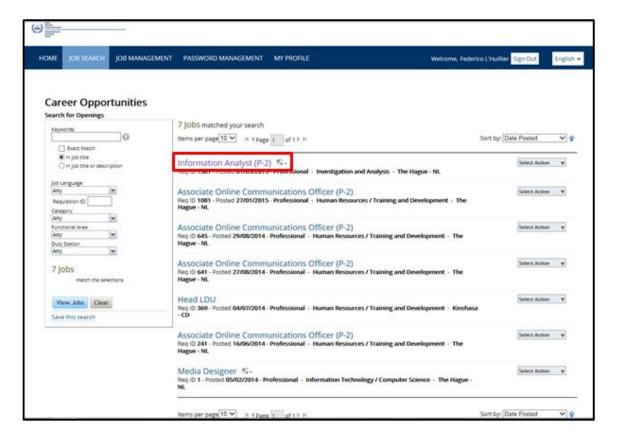

5.2. Click on the title of the vacancy to view the job description

5.3. Click "Apply" to start the application process