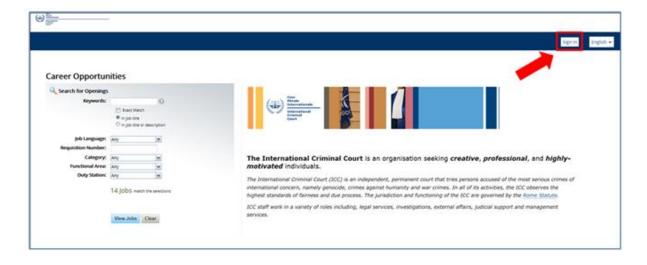

## 1. Creating an Account

1.1 To access the eRecruitment Career Opportunities homepage website, click here:

https://career5.successfactors.eu/career?company=1657261P

1.2 Click "Sign In".

1.3 Click on "Create an Account"