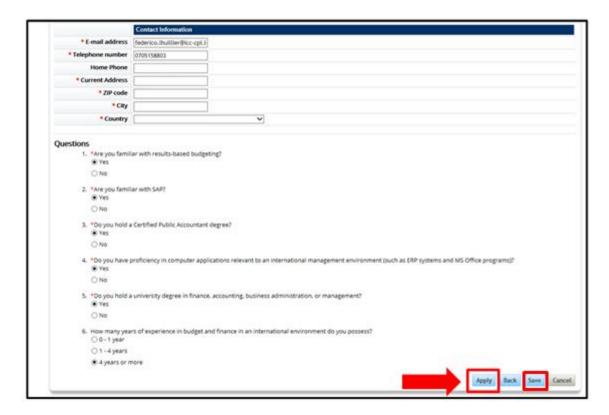

## 5.5. Complete the application form

Note: Fields marked with a red star (\*) are compulsory

5.6. Click "Apply" located at the bottom of the form to submit your application. The "Save" button stores your application in the system for you to continue later with the application