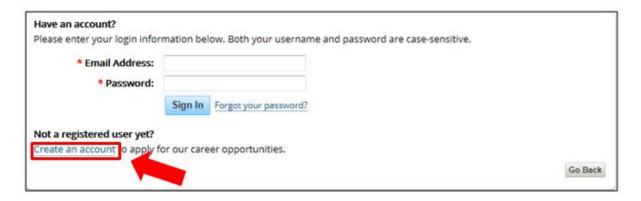

## 1. Creating an Account

1.1 To access the eRecruitment Career Opportunities homepage website, click here:

https://career5.successfactors.eu/career?company=1657261P

1.2 Click "Sign In".

1.3 Click on "Create an Account"

1.3 Fill out all the information that is required (\*)

1.4 Read the "Data Privacy Consent Statement" and click "Accept" or "Decline"

1.5 You have successfully created an account and your name appears next to the "Sign Out" icon