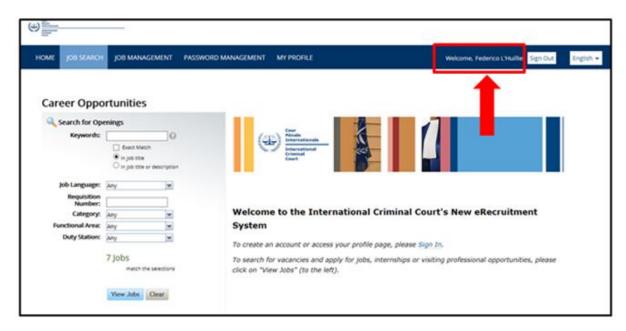

# 2.1. Click "Sign In"

2.2. Enter your email address and your password, then click "Sign In"

2.3. You have now successfully signed in and your name appears next to the "Sign Out" icon