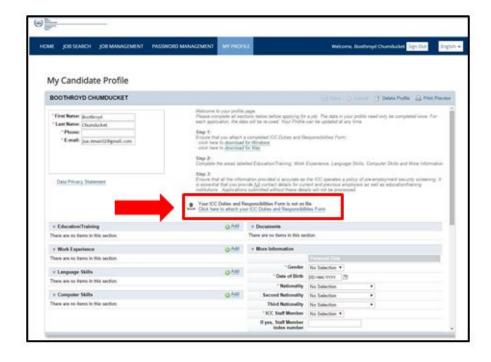

- 3.6. Complete step 3, ensure that all the information provided is accurate as the ICC operates a policy of pre-employment security screening. It is essential that you provide full contact details for current and previous employers as well as education/training institutions. Applications submitted without these details will not be processed.
- 3.7. Click "Click here to attach your Duties and Responsibilities Form"