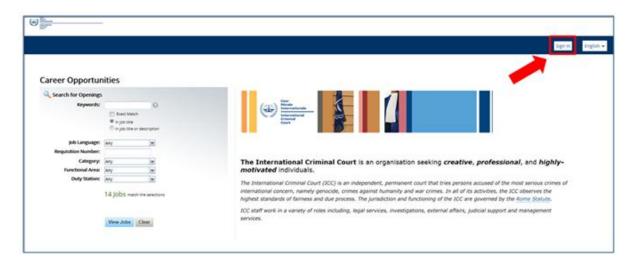

## 1. Creating an Account

1.1 To access the eRecruitment Career Opportunities homepage website, click here:

https://career5.successfactors.eu/career?company=1657261P

1.2 Click "Sign In".

1.3 Click on "Create an Account"