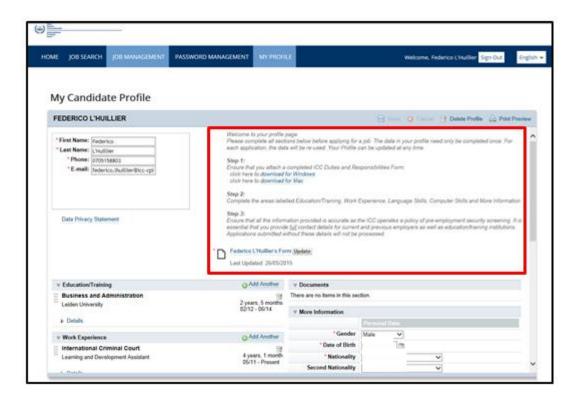

### 3. Creating a profile

3.1. After signing in, click on "My Profile"

3.2. Read the "Welcome" message and Steps 1 to 3

3.3. Complete Step 1, download the Duties and responsibilities form

3.4. Complete your Duties and responsibilities form

3.5. Complete step 2, enter your information into the areas labelled Education/Training, Work Experience, Language Skills, Computer Skills and More Information

Note: Fields marked with a red star (\*) are compulsory

- 3.6. Complete step 3, ensure that all the information provided is accurate as the ICC operates a policy of pre-employment security screening. It is essential that you provide full contact details for current and previous employers as well as education/training institutions. Applications submitted without these details will not be processed.
- 3.7. Click "Click here to attach your Duties and Responsibilities Form"