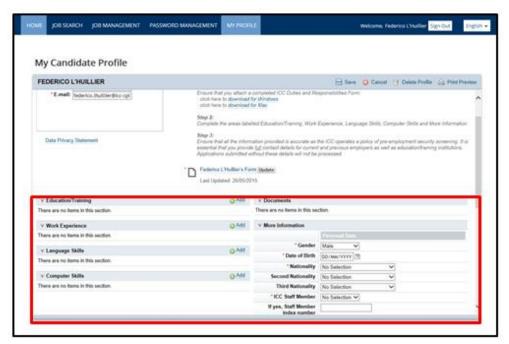

### 3. Creating a profile

3.1. After signing in, click on "My Profile"

3.2. Read the "Welcome" message and Steps 1 to 3

3.3. Complete Step 1, download the Duties and responsibilities form

3.4. Complete your Duties and responsibilities form

3.5. Complete step 2, enter your information into the areas labelled Education/Training, Work Experience, Language Skills, Computer Skills and More Information

Note: Fields marked with a red star (\*) are compulsory

- 3.6. Complete step 3, ensure that all the information provided is accurate as the ICC operates a policy of pre-employment security screening. It is essential that you provide full contact details for current and previous employers as well as education/training institutions. Applications submitted without these details will not be processed.
- 3.7. Click "Click here to attach your Duties and Responsibilities Form"