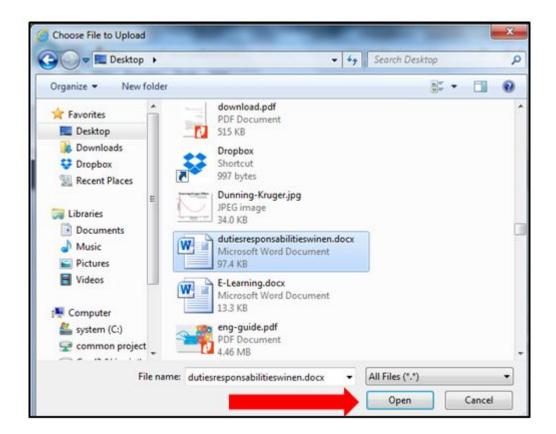

3.8. Click <u>"Browse"</u> to select the file to attach.

3.9. Find and select your Duties and Responsibilities form, then click "Open"

3.10. To attach your Duties and Responsibilities Form, click on "Upload"