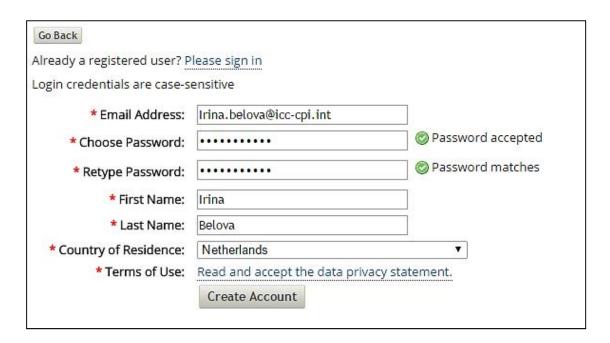

1.3 Fill out all the information that is required (\*)

1.4 Read the "Data Privacy Consent Statement" and click "Accept" or "Decline"

1.5 You have successfully created an account and your name appears next to the "Sign Out" icon