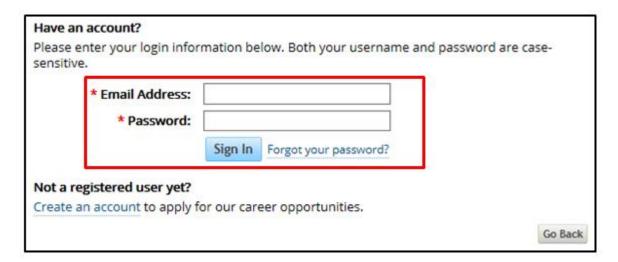

# 2.1. Click "Sign In"

2.2. Enter your email address and your password, then click "Sign In"

2.3. You have now successfully signed in and your name appears next to the "Sign Out" icon