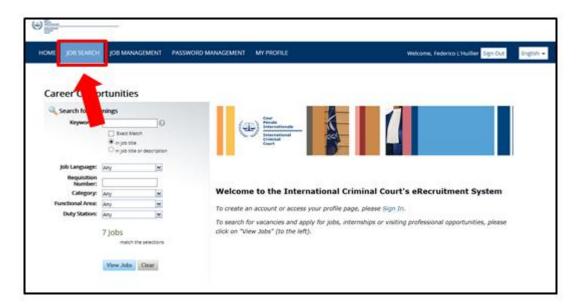

### 4. Editing a profile

4.1. To edit or modify your Education/Training, Work Experience, Language Skills or Computer Skills, click on <u>"Details"</u>. After editing your profile, click <u>"Save"</u>

- 5. Applying for jobs.
  - 5.1. Click on "Job Search" to search for a vacancy

5.2. Click on the title of the vacancy to view the job description

5.3. Click "Apply" to start the application process