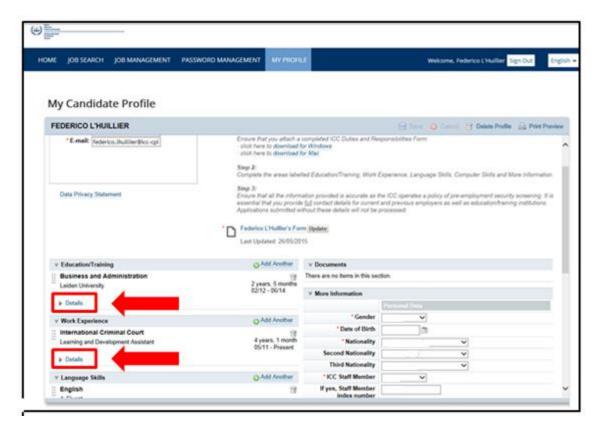

### 3. Creating a profile

3.1. After signing in, click on "My Profile"

3.2. Read the "Welcome" message and Steps 1 to 3

3.3. Complete Step 1, download the Duties and responsibilities form

3.4. Complete your Duties and responsibilities form

3.5. Complete step 2, enter your information into the areas labelled Education/Training, Work Experience, Language Skills, Computer Skills and More Information

Note: Fields marked with a red star (\*) are compulsory

- 3.6. Complete step 3, ensure that all the information provided is accurate as the ICC operates a policy of pre-employment security screening. It is essential that you provide full contact details for current and previous employers as well as education/training institutions. Applications submitted without these details will not be processed.
- 3.7. Click "Click here to attach your Duties and Responsibilities Form"

### 4. Editing a profile

4.1. To edit or modify your Education/Training, Work Experience, Language Skills or Computer Skills, click on <u>"Details"</u>. After editing your profile, click <u>"Save"</u>

- 5. Applying for jobs.
  - 5.1. Click on "Job Search" to search for a vacancy