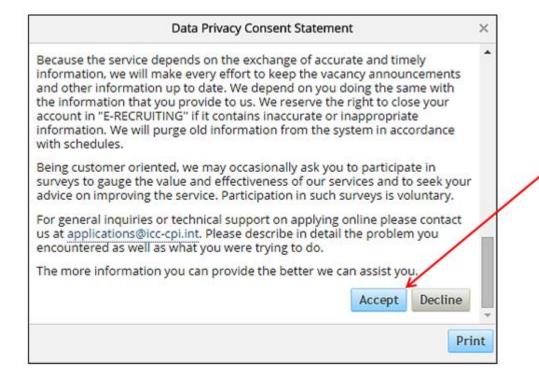

1.3 Fill out all the information that is required (\*)

1.4 Read the "Data Privacy Consent Statement" and click "Accept" or "Decline"

1.5 You have successfully created an account and your name appears next to the "Sign Out" icon