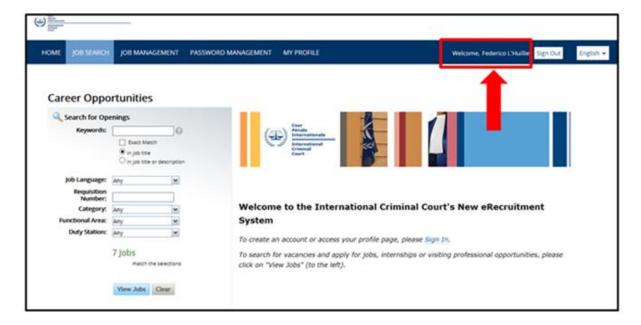

1.3 Fill out all the information that is required (\*)

1.4 Read the "Data Privacy Consent Statement" and click "Accept" or "Decline"

1.5 You have successfully created an account and your name appears next to the "Sign Out" icon