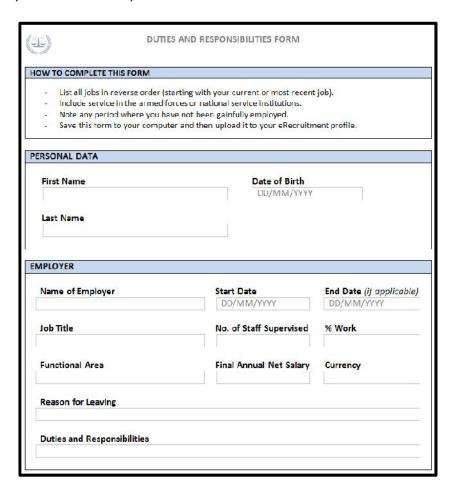

### 3. Creating a profile

3.1. After signing in, click on "My Profile"

3.2. Read the "Welcome" message and Steps 1 to 3

3.3. Complete Step 1, download the Duties and responsibilities form

3.4. Complete your Duties and responsibilities form

3.8. Click <u>"Browse"</u> to select the file to attach.

3.9. Find and select your Duties and Responsibilities form, then click "Open"

3.10. To attach your Duties and Responsibilities Form, click on "Upload"