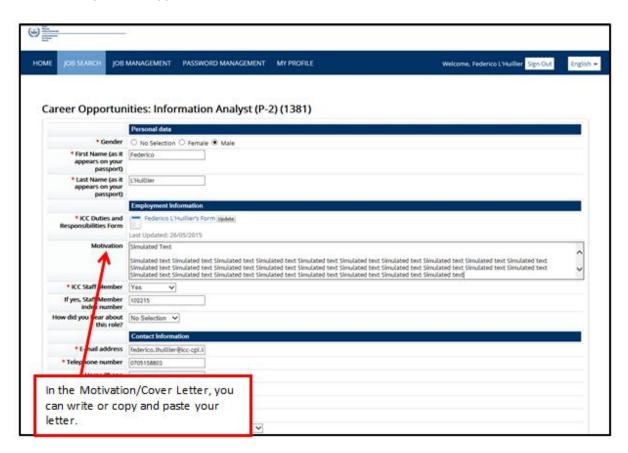

## 5.5. Complete the application form

Note: Fields marked with a red star (\*) are compulsory

5.6. Click "Apply" located at the bottom of the form to submit your application. The "Save" button stores your application in the system for you to continue later with the application