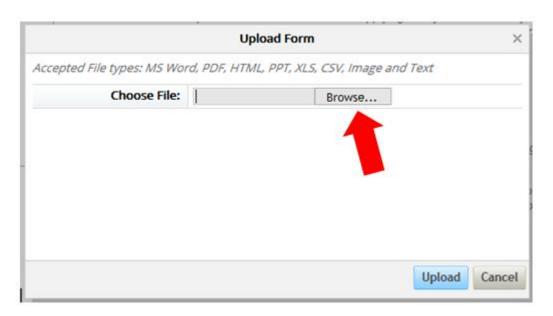

3.8. Click <u>"Browse"</u> to select the file to attach.

3.9. Find and select your Duties and Responsibilities form, then click "Open"

3.10. To attach your Duties and Responsibilities Form, click on "Upload"