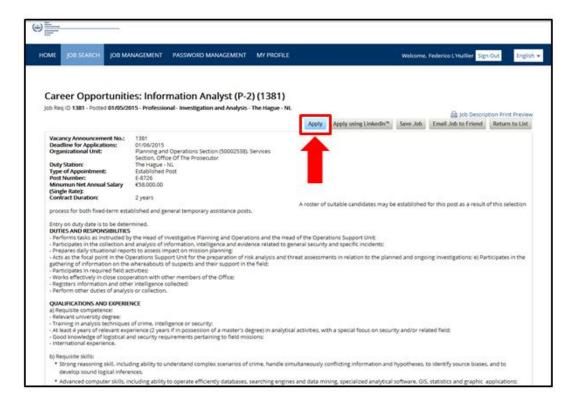

5.2. Click on the title of the vacancy to view the job description

5.3. Click "Apply" to start the application process