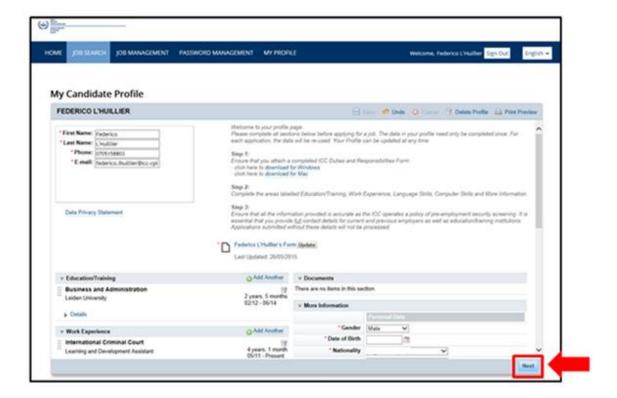

### 3. Creating a profile

3.1. After signing in, click on "My Profile"

3.2. Read the "Welcome" message and Steps 1 to 3

3.3. Complete Step 1, download the Duties and responsibilities form

3.4. Complete your Duties and responsibilities form

3.5. Complete step 2, enter your information into the areas labelled Education/Training, Work Experience, Language Skills, Computer Skills and More Information

Note: Fields marked with a red star (\*) are compulsory

- 3.6. Complete step 3, ensure that all the information provided is accurate as the ICC operates a policy of pre-employment security screening. It is essential that you provide full contact details for current and previous employers as well as education/training institutions. Applications submitted without these details will not be processed.
- 3.7. Click "Click here to attach your Duties and Responsibilities Form"

### 5.4. Click "Next"