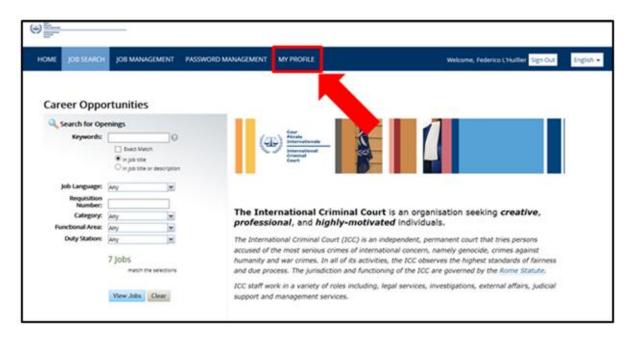

### 3. Creating a profile

3.1. After signing in, click on "My Profile"

3.2. Read the "Welcome" message and Steps 1 to 3

3.3. Complete Step 1, download the Duties and responsibilities form

3.4. Complete your Duties and responsibilities form