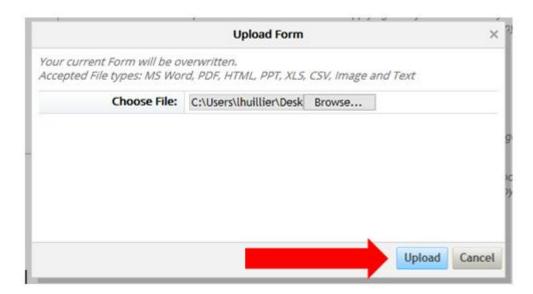

3.8. Click <u>"Browse"</u> to select the file to attach.

3.9. Find and select your Duties and Responsibilities form, then click "Open"

3.10. To attach your Duties and Responsibilities Form, click on "Upload"